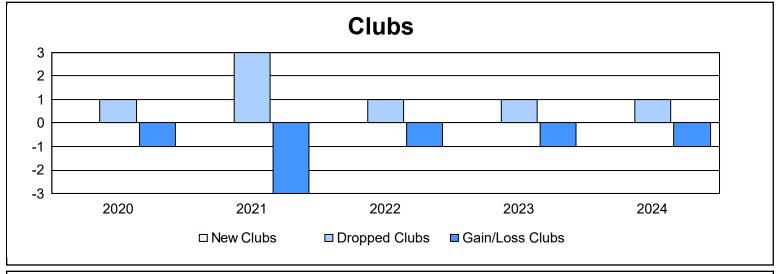

District 1 D As of June 2024 Cumulative

| Year      | New<br>Clubs | Dropped<br>Clubs | Gain/<br>Loss<br>Clubs | New<br>Members | Charter<br>Members | Reinstate<br>Members | Transfer<br>Members | Total<br>Member<br>Added | Total<br>Members<br>Dropped | Gain/<br>Loss<br>Members |
|-----------|--------------|------------------|------------------------|----------------|--------------------|----------------------|---------------------|--------------------------|-----------------------------|--------------------------|
| 2019-2020 | 0            | 1                | -1                     | 80             | 5                  | 8                    | 6                   | 99                       | 228                         | -129                     |
| 2020-2021 | 0            | 3                | -3                     | 64             | 0                  | 6                    | 15                  | 85                       | 198                         | -113                     |
| 2021-2022 | 0            | 1                | -1                     | 110            | 2                  | 2                    | 3                   | 117                      | 152                         | -35                      |
| 2022-2023 | 0            | 1                | -1                     | 92             | 0                  | 8                    | 5                   | 105                      | 152                         | -47                      |
| 2023-2024 | 0            | 1                | -1                     | 113            | 0                  | 5                    | 4                   | 122                      | 146                         | -24                      |
| Average   | 0            | 1                | -1                     | 92             | 1                  | 6                    | 7                   | 106                      | 175                         | -70                      |