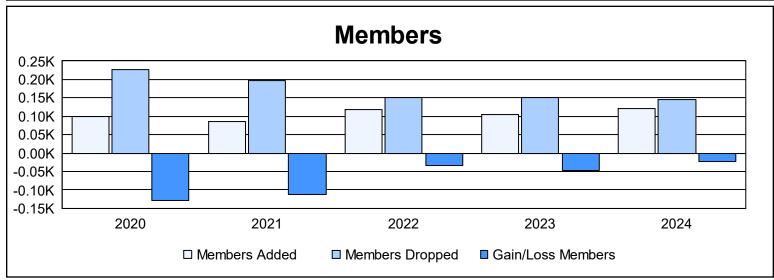

District 1 D As of June 2024 Cumulative

| Year      | New<br>Clubs | Dropped<br>Clubs | Gain/<br>Loss<br>Clubs | New<br>Members | Charter<br>Members | Reinstate<br>Members | Transfer<br>Members | Total<br>Member<br>Added | Total<br>Members<br>Dropped | Gain/<br>Loss<br>Members |
|-----------|--------------|------------------|------------------------|----------------|--------------------|----------------------|---------------------|--------------------------|-----------------------------|--------------------------|
| 2019-2020 | 0            | 1                | -1                     | 80             | 5                  | 8                    | 6                   | 99                       | 228                         | -129                     |
| 2020-2021 | 0            | 3                | -3                     | 64             | 0                  | 6                    | 15                  | 85                       | 198                         | -113                     |
| 2021-2022 | 0            | 1                | -1                     | 110            | 2                  | 2                    | 3                   | 117                      | 152                         | -35                      |
| 2022-2023 | 0            | 1                | -1                     | 92             | 0                  | 8                    | 5                   | 105                      | 152                         | -47                      |
| 2023-2024 | 0            | 1                | -1                     | 113            | 0                  | 5                    | 4                   | 122                      | 146                         | -24                      |
| Average   | 0            | 1                | -1                     | 92             | 1                  | 6                    | 7                   | 106                      | 175                         | -70                      |